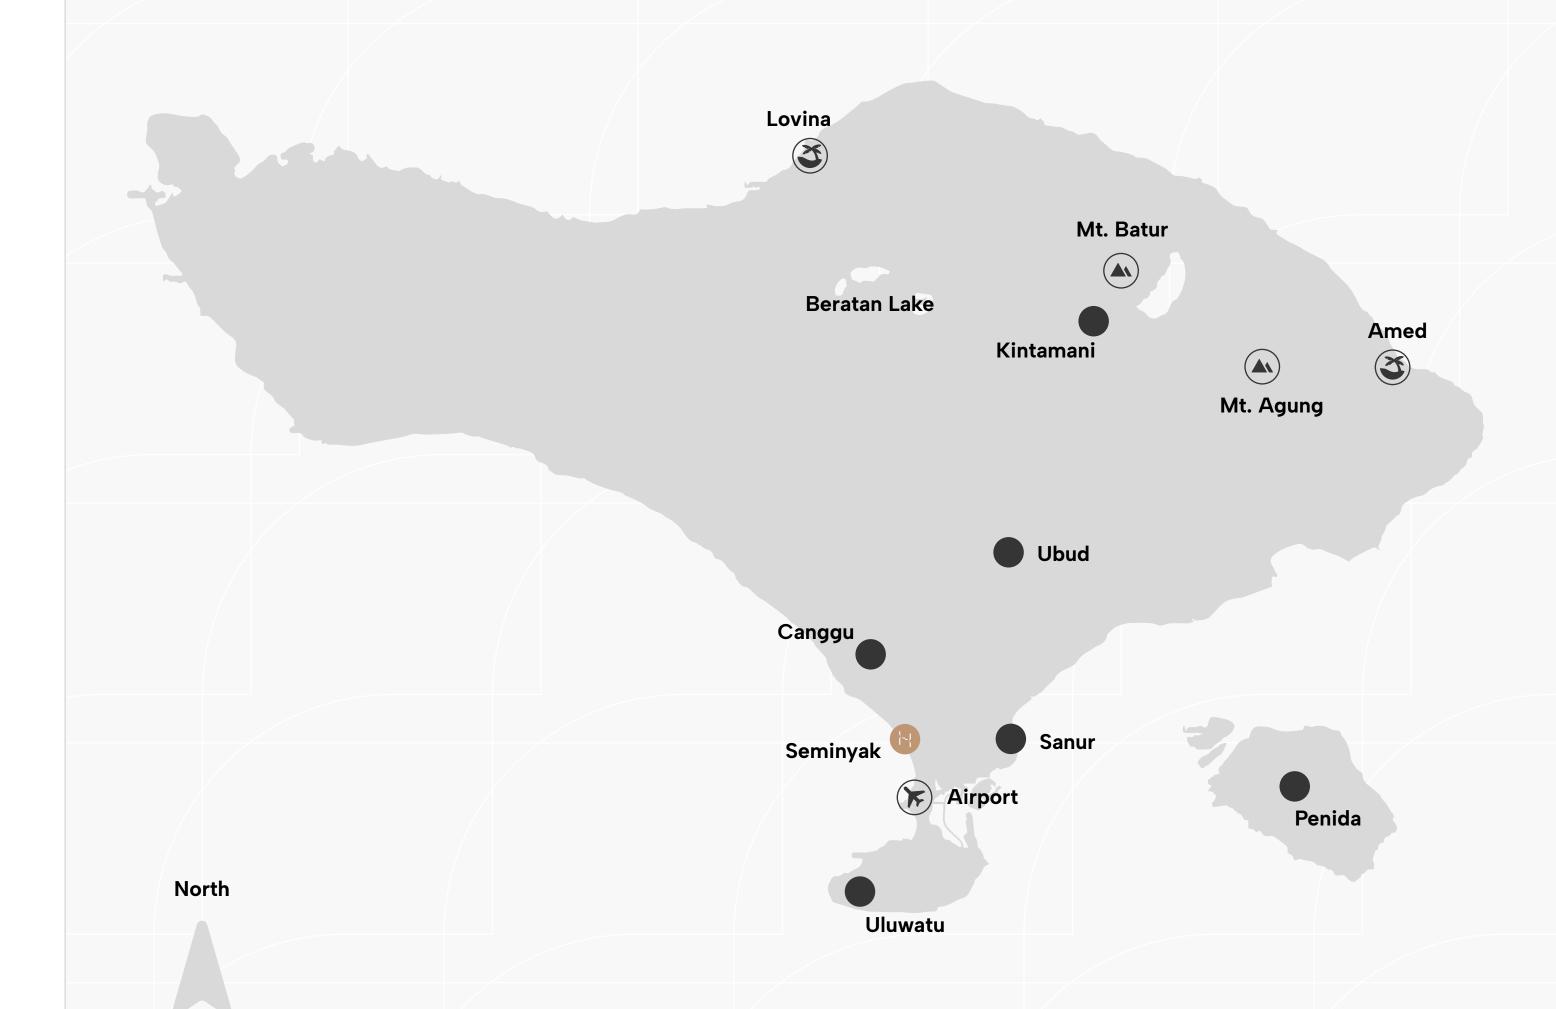

# Location & Direction

Harmoni Lane is strategically located to offer easy access to some of Bali's most famous attractions. Just minutes away from renowned beaches like Seminyak and Kuta, as well as popular beach clubs and dining spots, residents can enjoy the best of Bali's vibrant lifestyle. Our mini maps highlight these key locations, ensuring you're never far from the action.

- Beachwalk (Mall)
  ☼ 17 Min
  29 Min
  57 Min

- 7 Grand Lucky (Supermarket) ☼ 9 Min ♣ 6 Min 🕸 30 Min