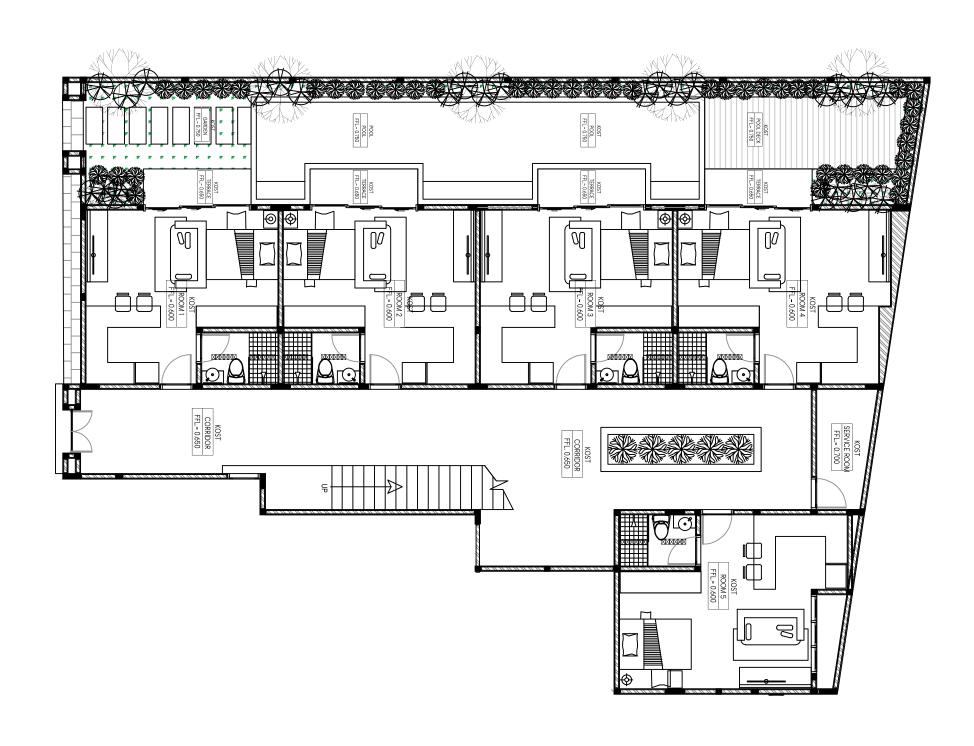

## Floor Plan

Direct Access to the Pool
Unit 1-4 (1st Floor)

Balcony Access
Unit 6-9 (2nd Floor)

Small View Garden Terrace
Unit 5 (1st Floor)

Small View
Unit 10 (2st Floor)

Room Only
Unit 11 (2nd Floor)