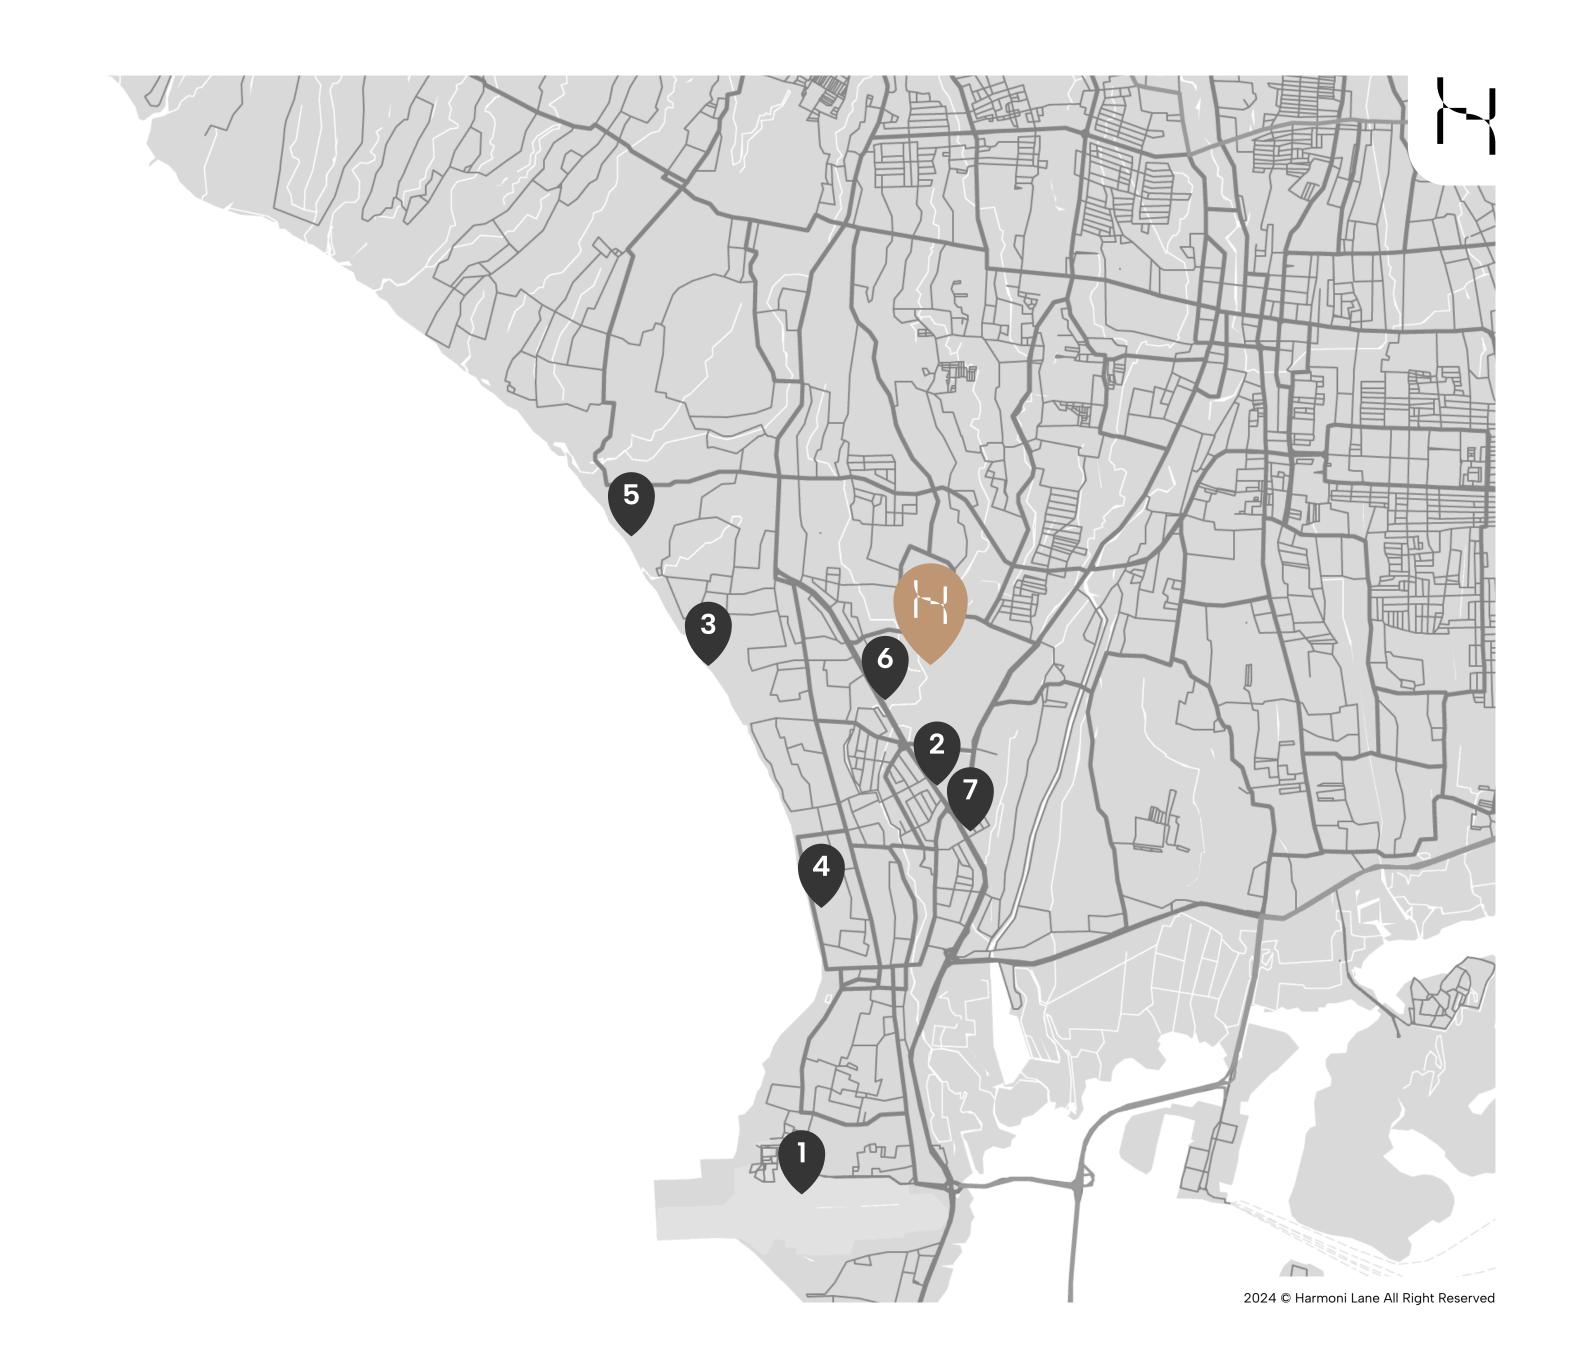

# Location & Direction

Harmoni Lane is strategically located to offer easy access to some of Bali's most famous attractions. Just minutes away from renowned beaches like Seminyak and Kuta, as well as popular beach clubs and dining spots, residents can enjoy the best of Bali's vibrant lifestyle. Our mini maps highlight these key locations, ensuring you're never far from the action.

- Beachwalk (Mall)
  ☼ 17 Min
  29 Min
  57 Min

- 7 Grand Lucky (Supermarket) ☼ 9 Min ♣ 6 Min 🕸 30 Min