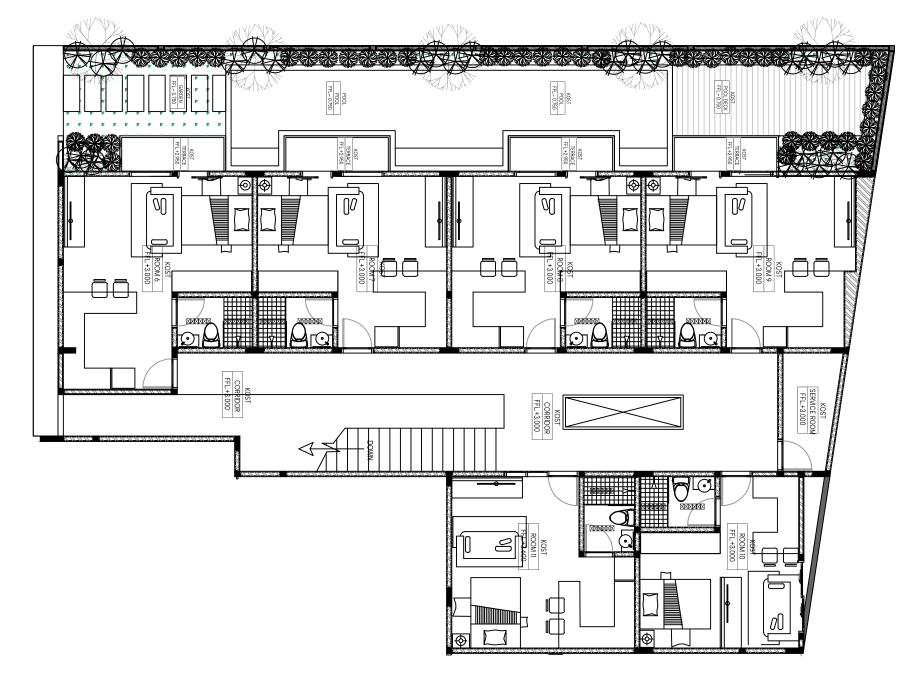

## Floor Plan

Direct Access to the Pool
Unit 1-4 (1st Floor)

Balcony Access
Unit 6-9 (2nd Floor)

Small View Garden Terrace
Unit 5 (1st Floor)

Small View
Unit 10 (2st Floor)

Room Only
Unit 11 (2nd Floor)